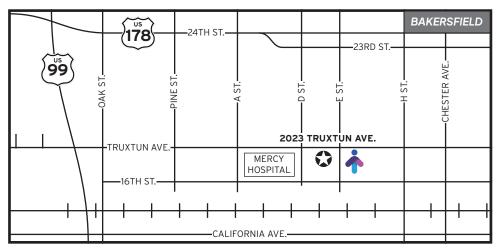

## BAKERSFIELD

2023 Truxtun Ave., Bakersfield, CA 93301 Ph: 661.281.2127 Fax: 661.281.2126

Open Mon-Fri, Saturdays by appt 8:30am-5pm | Lunch 1pm-2pm